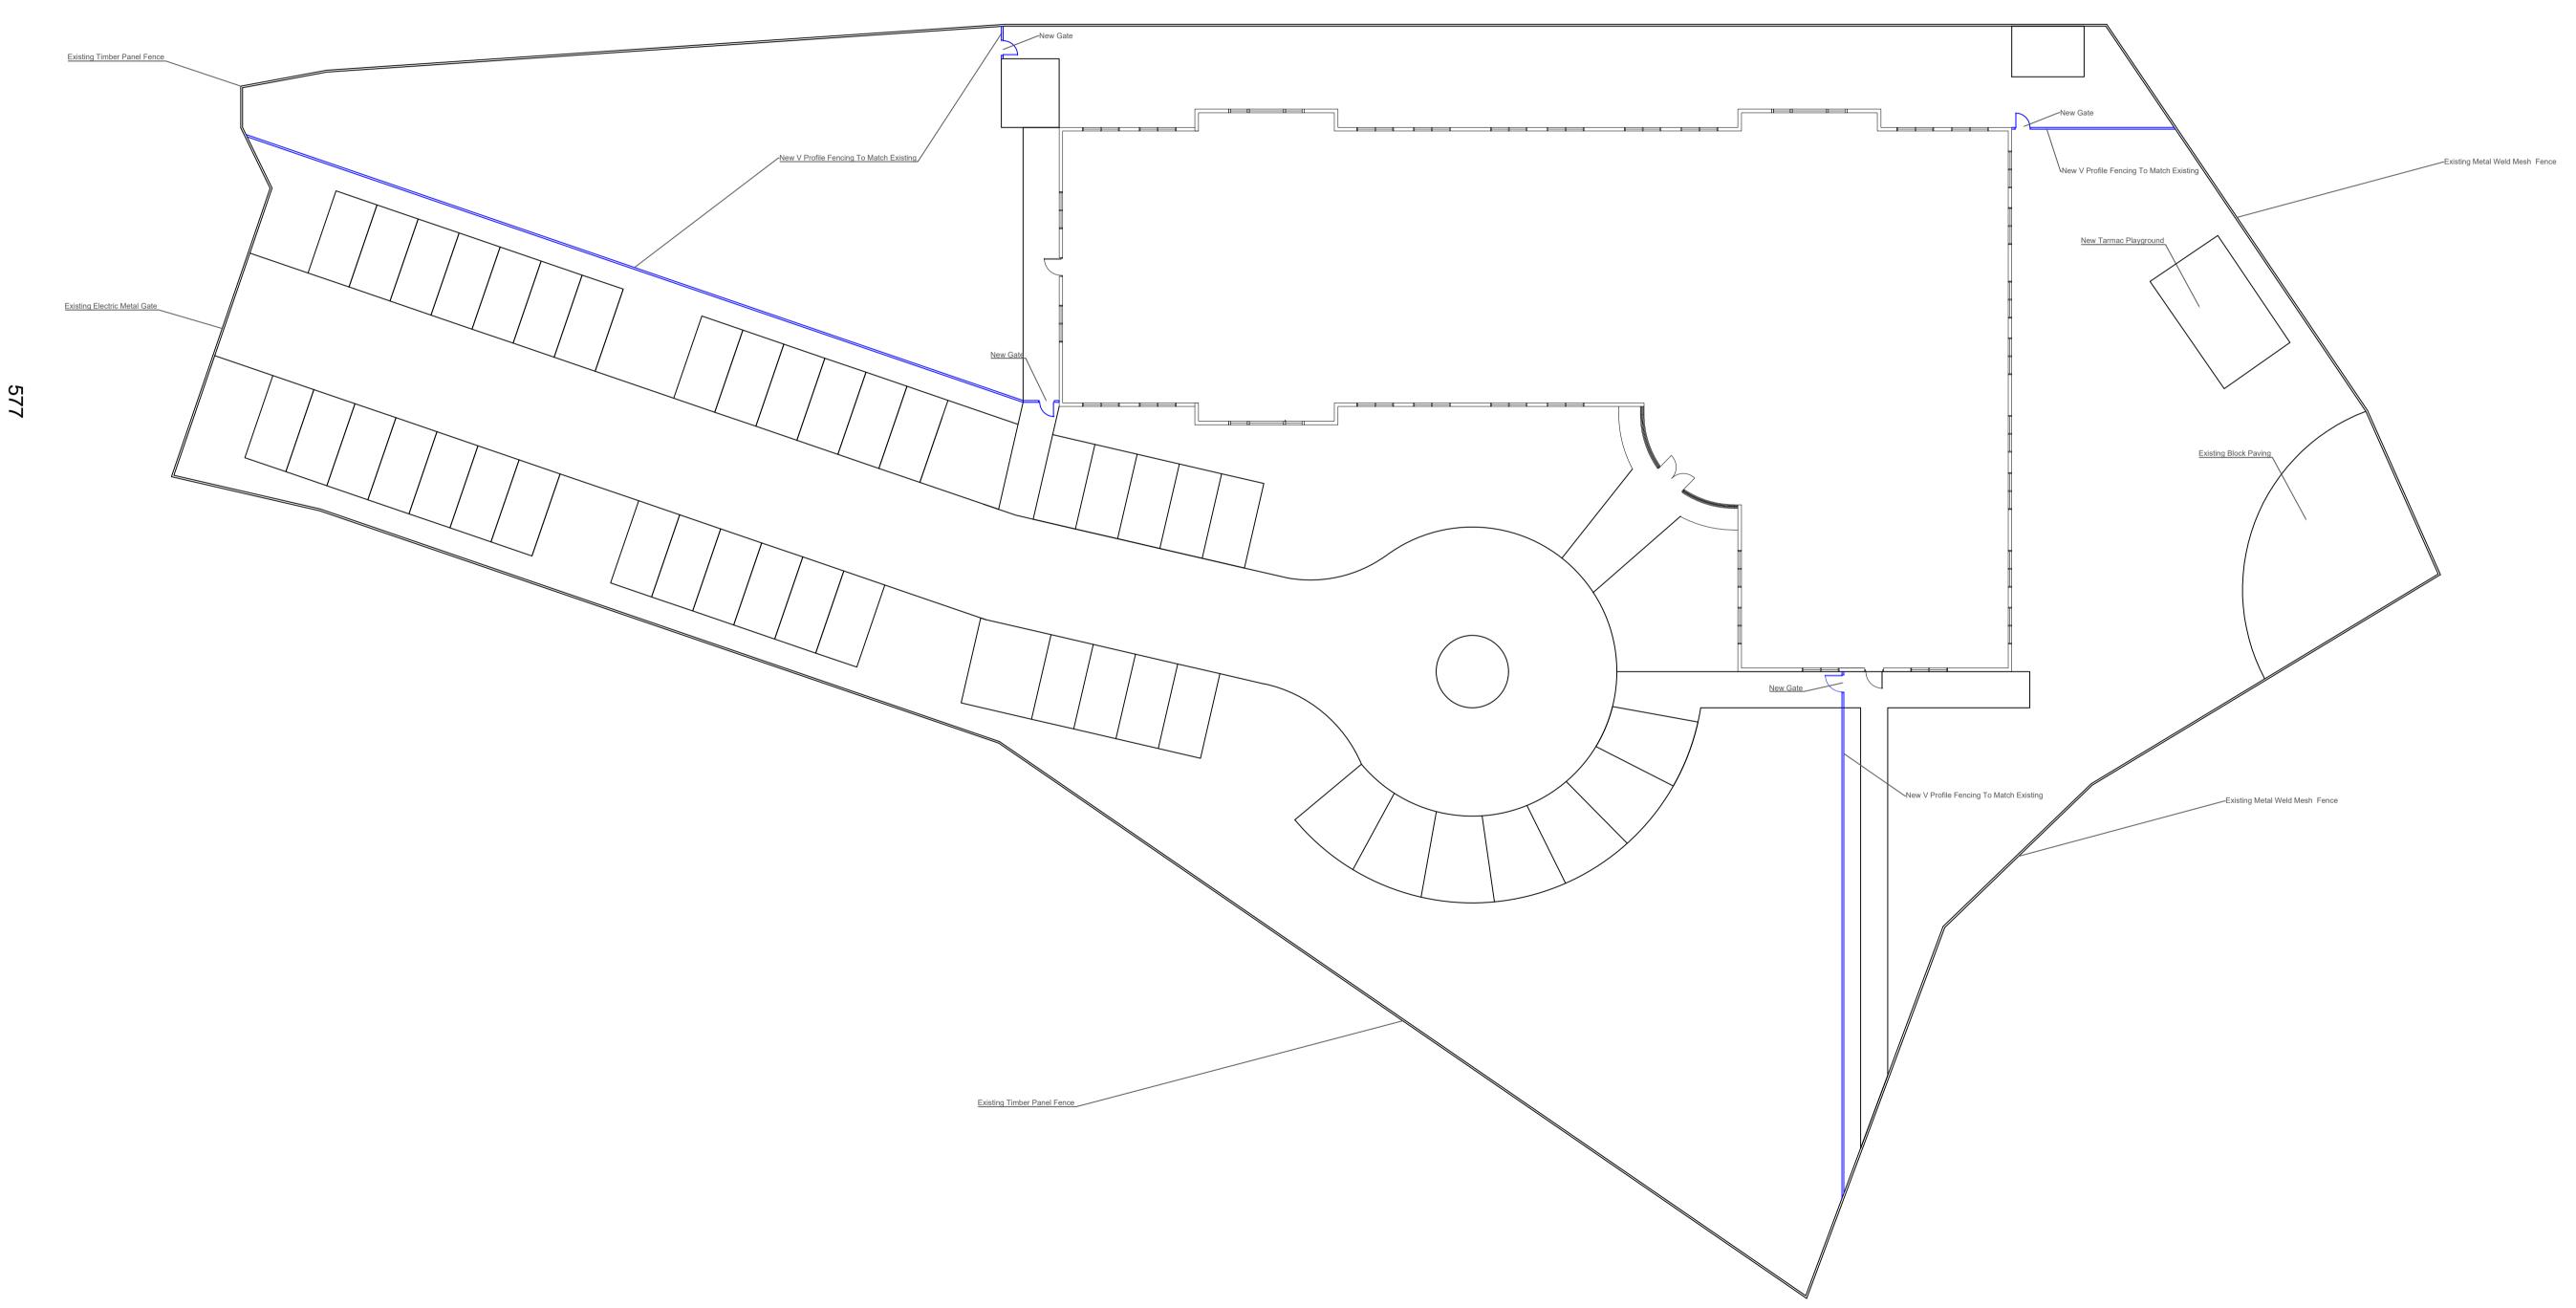

CLIENT

**Odyssey Education** 

**PROJECT** 

Buckhurst Court, London Road, RG40 1PA

LAYOUT

External General Arrangement **FLOOR** 

**Ground Floor** 

| DATE       | DRAWN | CHECKED    |  |
|------------|-------|------------|--|
| 05/10/2022 | TP    |            |  |
| DRAWING NO |       | SCALE      |  |
| 1587-EGA   |       | 1:200 @ A1 |  |